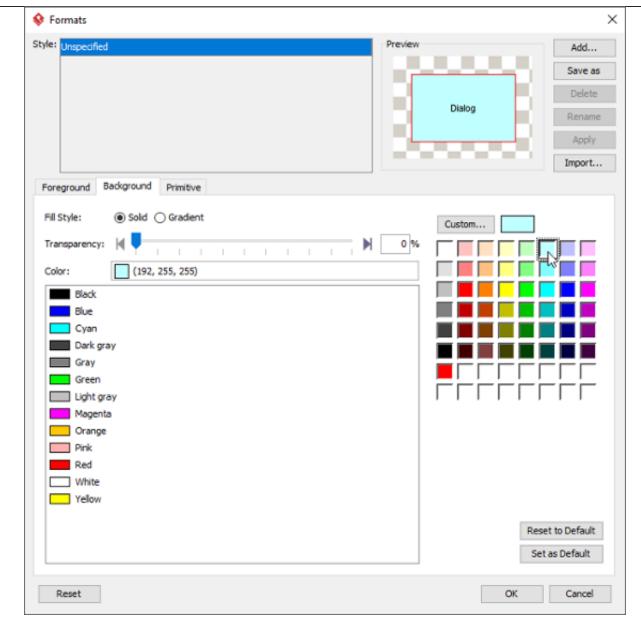

3. And edit the background under the **Background** tab.

4. Click **OK** to confirm and return to diagram. The shape is presented in new format.