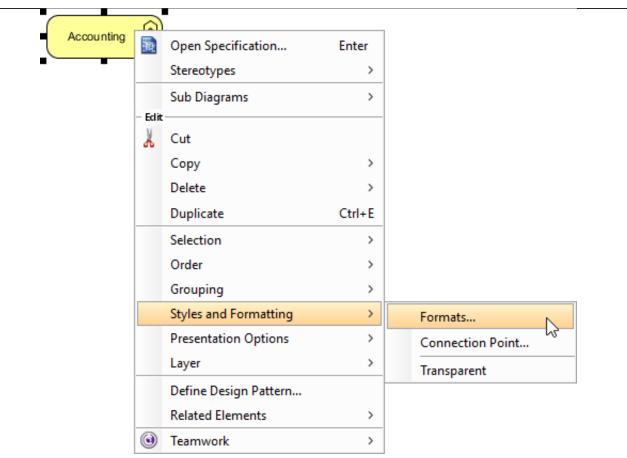

1. Right click on the shape that you want to edit its color, and then select **Styles and Formatting > Formats...** from the popup menu.

2. This shows the **Formats** window. You can edit the line and font properties under the **Foreground** tab.