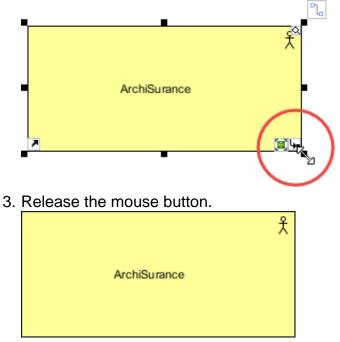

## **Resizing ArchiMate shapes**

You can make a shape bigger or smaller through resizing it. Note that the graphical notation will remain unambiguously regardless of its size and proportion.

1. Click on the shape to select it.

2. Drag on any of its handler to resize it.